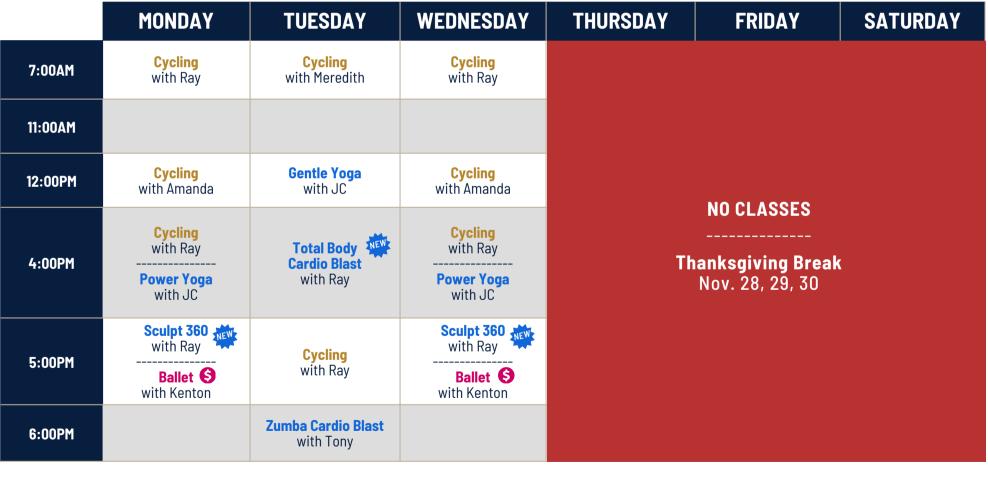

## CAMPUS RECREATION MMC GROUP FITNESS SCHEDULE

REGISTRATION NOT REQUIRED

CLASSES ARE 50 MINUTES

LOCATION KEY:

SMALL GROUP TRAINING: (S) PURCHASE & REGISTRATION REQUIRED

🔵 BLUE AND GOLD STUDIO | 🛑 CYCLING STUDIO | 🛑 PANTHER ROOM