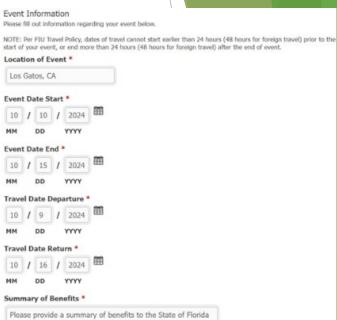

- Provide the event information including the name of the conference and location.
- Note both the EVENT start and end date, as well as your TRAVEL depart and return date.
  - For domestic travel, you must depart from and arrive to Miami within 24 hours of the end of the conference.
    - For international travel, this time extends to 48 hours.
  - You must also specifically arrive in Miami 24 hours (48 hours for international travel), unless approved by GPSC.
- Describe the benefits this travel provides both to FIU and the State of Florida.

start of your event, or end more than 24 hours (48 hours for foreign travel) after the end of event Name of Event National Mascot Conference Location of Event <sup>3</sup> Los Gatos, CA Event Date Start \* 10 / 10 / 2024 DD YYYY Event Date End 10 / 15 / 2024 DD VVVV Travel Date Departure 10 / 9 2024 DD YYYY Travel Date Return <sup>3</sup> 2024 10 16 YYYY Summary of Benefits

Please fill out information regarding your event below.

NOTE: Per FIU Travel Policy, dates of travel cannot start earlier than 24 hours (48 hours for foreign travel) prior to the

Event Information

Please provide a summary of benefits to the State of Florida and FIU for your travel.

You must state how FIU and the State of Florida (and not just you) will receive a direct benefit.

For example: you will gain valuable knowledge from leaders in your field; knowledge will be disseminated to graduate and undergraduate students