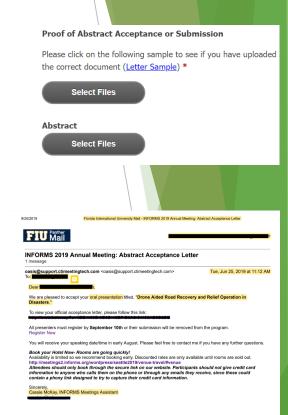

The letter of support must be in five weeks (35 days) before your first date of travel. We are not accepting the letter via e-mail. It must be submitted via webforms.

#### Confirmation Receipt

You will receive confirmation via e-mail from **no**reply@webforms.fiu.edu. If you do not receive an e-mail, check your junk/spam box. If you still do not find an e-mail with confirmation, please re-submit.