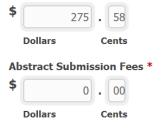

#### Please read below!

#### Letter of Support

Remember to follow up with your faculty advisor to make sure s/he has received instructions (from **no-reply@webforms.fiu.edu**) on how to submit the letter of support. If the e-mail is not in the inbox it could be in the junk, spam, or clutter folder.