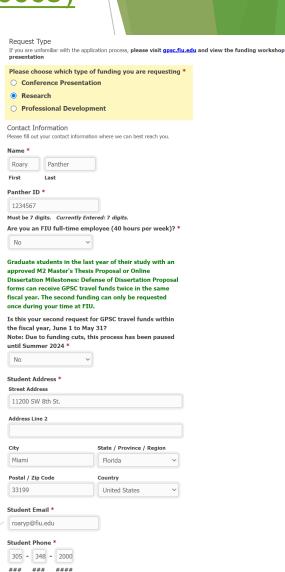

- Select "Conference Presentation" to load the appropriate sections in the application.
- Fill out your contact information, including your employment at FIU
  - FIU employees may receive tuition reimbursement, and therefore will not pay A&S fees. These students are not eligible for GPSC funding.
- Select Yes/No if this is your first time applying to GPSC. Students in their last year may be eligible for two funding opportunities in their last year.
  - Note: Due to budget cuts, this option is paused until the end of Summer 2024.

presentation Please choose which type of funding you are requesting **Conference Presentation** Research Professional Development Contact Information Please fill out your contact information where we can best reach you Name <sup>a</sup> Panther Roary First Last Panther ID \* 1234567 Must be 7 digits. Currently Entered: 7 digits. Are you an FIU full-time employee (40 hours per week)? \* Graduate students in the last year of their study with an approved M2 Master's Thesis Proposal or Online Dissertation Milestones: Defense of Dissertation Proposal forms can receive GPSC travel funds twice in the same fiscal year. The second funding can only be requested once during your time at FIU. Is this your second request for GPSC travel funds within the fiscal year, June 1 to May 31? Note: Due to funding cuts, this process has been paused until Summer 2024 No Student Address \* Street Address 11200 SW 8th St Address Line 2 City State / Province / Region Miami Florida Postal / Zip Code Country 33199 United States Student Email 3 roaryp@fiu.edu Student Phone \* 305 - 348 - 2000

If you are unfamiliar with the application process, please visit apsc.fiu.edu and view the funding workshop

Request Type