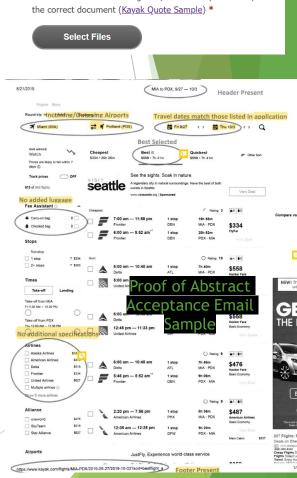

Minimum of 36 words required. Currently Entered: 56 words.

- You may only be reimbursed for ONE primary form of travel for GPSC.
  - Airfare: Must select the lowest non-budget airline price from Kayak.
  - Rail: The cost of train travel must be less than airfare, unless the student cannot fly. If so, please provide justification in a memo.
  - Mileage: Only if you are driving your own vehicle. Cost = \$0.45 x Miles.
    - You **must** provide a Kayak airfare quote in supporting documents even if you are driving to ensure driving is the cheaper option.
      - In this example, milage is not cheaper than airfare, and would not be accepted.
  - Car Rental: Please calculate gas using Mapquest.
    - Please provide the same Kayak quote as above
  - Rideshare: Please provide the estimated cost to and from the airport

| Please choose ONE mode of transportation                                                                                                                                                                                                                                                                                                                                                                                                                                                                                                                                                                                                                                                                                                                                                                                                                                                                                                                                                                                                                                                                                                                                                                                                                                                                                                                                                                                                                                                                                                                                                                                                                                                                                                                                                                                                                                                                                                                                                                                                                                                                                      |  |  |  |  |
|-------------------------------------------------------------------------------------------------------------------------------------------------------------------------------------------------------------------------------------------------------------------------------------------------------------------------------------------------------------------------------------------------------------------------------------------------------------------------------------------------------------------------------------------------------------------------------------------------------------------------------------------------------------------------------------------------------------------------------------------------------------------------------------------------------------------------------------------------------------------------------------------------------------------------------------------------------------------------------------------------------------------------------------------------------------------------------------------------------------------------------------------------------------------------------------------------------------------------------------------------------------------------------------------------------------------------------------------------------------------------------------------------------------------------------------------------------------------------------------------------------------------------------------------------------------------------------------------------------------------------------------------------------------------------------------------------------------------------------------------------------------------------------------------------------------------------------------------------------------------------------------------------------------------------------------------------------------------------------------------------------------------------------------------------------------------------------------------------------------------------------|--|--|--|--|
| Please choose which form of travel you will be requesting                                                                                                                                                                                                                                                                                                                                                                                                                                                                                                                                                                                                                                                                                                                                                                                                                                                                                                                                                                                                                                                                                                                                                                                                                                                                                                                                                                                                                                                                                                                                                                                                                                                                                                                                                                                                                                                                                                                                                                                                                                                                     |  |  |  |  |
| Airfare                                                                                                                                                                                                                                                                                                                                                                                                                                                                                                                                                                                                                                                                                                                                                                                                                                                                                                                                                                                                                                                                                                                                                                                                                                                                                                                                                                                                                                                                                                                                                                                                                                                                                                                                                                                                                                                                                                                                                                                                                                                                                                                       |  |  |  |  |
| O Rail                                                                                                                                                                                                                                                                                                                                                                                                                                                                                                                                                                                                                                                                                                                                                                                                                                                                                                                                                                                                                                                                                                                                                                                                                                                                                                                                                                                                                                                                                                                                                                                                                                                                                                                                                                                                                                                                                                                                                                                                                                                                                                                        |  |  |  |  |
| O Mileage                                                                                                                                                                                                                                                                                                                                                                                                                                                                                                                                                                                                                                                                                                                                                                                                                                                                                                                                                                                                                                                                                                                                                                                                                                                                                                                                                                                                                                                                                                                                                                                                                                                                                                                                                                                                                                                                                                                                                                                                                                                                                                                     |  |  |  |  |
| O Rental Car                                                                                                                                                                                                                                                                                                                                                                                                                                                                                                                                                                                                                                                                                                                                                                                                                                                                                                                                                                                                                                                                                                                                                                                                                                                                                                                                                                                                                                                                                                                                                                                                                                                                                                                                                                                                                                                                                                                                                                                                                                                                                                                  |  |  |  |  |
| Alrfare *<br>\$ 234 . 56<br>Dollars Cents                                                                                                                                                                                                                                                                                                                                                                                                                                                                                                                                                                                                                                                                                                                                                                                                                                                                                                                                                                                                                                                                                                                                                                                                                                                                                                                                                                                                                                                                                                                                                                                                                                                                                                                                                                                                                                                                                                                                                                                                                                                                                     |  |  |  |  |
| Budget: Transportation<br>Please choose ONE mode of transportation                                                                                                                                                                                                                                                                                                                                                                                                                                                                                                                                                                                                                                                                                                                                                                                                                                                                                                                                                                                                                                                                                                                                                                                                                                                                                                                                                                                                                                                                                                                                                                                                                                                                                                                                                                                                                                                                                                                                                                                                                                                            |  |  |  |  |
| Please choose which form of travel you will be requesting *                                                                                                                                                                                                                                                                                                                                                                                                                                                                                                                                                                                                                                                                                                                                                                                                                                                                                                                                                                                                                                                                                                                                                                                                                                                                                                                                                                                                                                                                                                                                                                                                                                                                                                                                                                                                                                                                                                                                                                                                                                                                   |  |  |  |  |
| ○ Airfare                                                                                                                                                                                                                                                                                                                                                                                                                                                                                                                                                                                                                                                                                                                                                                                                                                                                                                                                                                                                                                                                                                                                                                                                                                                                                                                                                                                                                                                                                                                                                                                                                                                                                                                                                                                                                                                                                                                                                                                                                                                                                                                     |  |  |  |  |
| Rail                                                                                                                                                                                                                                                                                                                                                                                                                                                                                                                                                                                                                                                                                                                                                                                                                                                                                                                                                                                                                                                                                                                                                                                                                                                                                                                                                                                                                                                                                                                                                                                                                                                                                                                                                                                                                                                                                                                                                                                                                                                                                                                          |  |  |  |  |
| O Mileage                                                                                                                                                                                                                                                                                                                                                                                                                                                                                                                                                                                                                                                                                                                                                                                                                                                                                                                                                                                                                                                                                                                                                                                                                                                                                                                                                                                                                                                                                                                                                                                                                                                                                                                                                                                                                                                                                                                                                                                                                                                                                                                     |  |  |  |  |
| O Rental Car                                                                                                                                                                                                                                                                                                                                                                                                                                                                                                                                                                                                                                                                                                                                                                                                                                                                                                                                                                                                                                                                                                                                                                                                                                                                                                                                                                                                                                                                                                                                                                                                                                                                                                                                                                                                                                                                                                                                                                                                                                                                                                                  |  |  |  |  |
| Rail *                                                                                                                                                                                                                                                                                                                                                                                                                                                                                                                                                                                                                                                                                                                                                                                                                                                                                                                                                                                                                                                                                                                                                                                                                                                                                                                                                                                                                                                                                                                                                                                                                                                                                                                                                                                                                                                                                                                                                                                                                                                                                                                        |  |  |  |  |
| \$ 479.59                                                                                                                                                                                                                                                                                                                                                                                                                                                                                                                                                                                                                                                                                                                                                                                                                                                                                                                                                                                                                                                                                                                                                                                                                                                                                                                                                                                                                                                                                                                                                                                                                                                                                                                                                                                                                                                                                                                                                                                                                                                                                                                     |  |  |  |  |
| Dollars Cents<br>Budget: Transportation<br>Please choose ONE mode of transportation                                                                                                                                                                                                                                                                                                                                                                                                                                                                                                                                                                                                                                                                                                                                                                                                                                                                                                                                                                                                                                                                                                                                                                                                                                                                                                                                                                                                                                                                                                                                                                                                                                                                                                                                                                                                                                                                                                                                                                                                                                           |  |  |  |  |
| Please choose which form of travel you will be requesting *                                                                                                                                                                                                                                                                                                                                                                                                                                                                                                                                                                                                                                                                                                                                                                                                                                                                                                                                                                                                                                                                                                                                                                                                                                                                                                                                                                                                                                                                                                                                                                                                                                                                                                                                                                                                                                                                                                                                                                                                                                                                   |  |  |  |  |
| O Airfare                                                                                                                                                                                                                                                                                                                                                                                                                                                                                                                                                                                                                                                                                                                                                                                                                                                                                                                                                                                                                                                                                                                                                                                                                                                                                                                                                                                                                                                                                                                                                                                                                                                                                                                                                                                                                                                                                                                                                                                                                                                                                                                     |  |  |  |  |
| O Rail                                                                                                                                                                                                                                                                                                                                                                                                                                                                                                                                                                                                                                                                                                                                                                                                                                                                                                                                                                                                                                                                                                                                                                                                                                                                                                                                                                                                                                                                                                                                                                                                                                                                                                                                                                                                                                                                                                                                                                                                                                                                                                                        |  |  |  |  |
|                                                                                                                                                                                                                                                                                                                                                                                                                                                                                                                                                                                                                                                                                                                                                                                                                                                                                                                                                                                                                                                                                                                                                                                                                                                                                                                                                                                                                                                                                                                                                                                                                                                                                                                                                                                                                                                                                                                                                                                                                                                                                                                               |  |  |  |  |
| Kan     Mileage                                                                                                                                                                                                                                                                                                                                                                                                                                                                                                                                                                                                                                                                                                                                                                                                                                                                                                                                                                                                                                                                                                                                                                                                                                                                                                                                                                                                                                                                                                                                                                                                                                                                                                                                                                                                                                                                                                                                                                                                                                                                                                               |  |  |  |  |
|                                                                                                                                                                                                                                                                                                                                                                                                                                                                                                                                                                                                                                                                                                                                                                                                                                                                                                                                                                                                                                                                                                                                                                                                                                                                                                                                                                                                                                                                                                                                                                                                                                                                                                                                                                                                                                                                                                                                                                                                                                                                                                                               |  |  |  |  |
| Mileage                                                                                                                                                                                                                                                                                                                                                                                                                                                                                                                                                                                                                                                                                                                                                                                                                                                                                                                                                                                                                                                                                                                                                                                                                                                                                                                                                                                                                                                                                                                                                                                                                                                                                                                                                                                                                                                                                                                                                                                                                                                                                                                       |  |  |  |  |
| <ul> <li>Mileage</li> <li>Rental Car</li> </ul>                                                                                                                                                                                                                                                                                                                                                                                                                                                                                                                                                                                                                                                                                                                                                                                                                                                                                                                                                                                                                                                                                                                                                                                                                                                                                                                                                                                                                                                                                                                                                                                                                                                                                                                                                                                                                                                                                                                                                                                                                                                                               |  |  |  |  |
| Mileage     Rental Car Mileage *                                                                                                                                                                                                                                                                                                                                                                                                                                                                                                                                                                                                                                                                                                                                                                                                                                                                                                                                                                                                                                                                                                                                                                                                                                                                                                                                                                                                                                                                                                                                                                                                                                                                                                                                                                                                                                                                                                                                                                                                                                                                                              |  |  |  |  |
| Mileage  Rental Car  Mileage *  Solution  Dollars Cents Budget: Transportation                                                                                                                                                                                                                                                                                                                                                                                                                                                                                                                                                                                                                                                                                                                                                                                                                                                                                                                                                                                                                                                                                                                                                                                                                                                                                                                                                                                                                                                                                                                                                                                                                                                                                                                                                                                                                                                                                                                                                                                                                                                |  |  |  |  |
| Mileage Rental Car Mileage *  Solution Diars Cents Budget: Transportation Please choose ONE mode of transportation                                                                                                                                                                                                                                                                                                                                                                                                                                                                                                                                                                                                                                                                                                                                                                                                                                                                                                                                                                                                                                                                                                                                                                                                                                                                                                                                                                                                                                                                                                                                                                                                                                                                                                                                                                                                                                                                                                                                                                                                            |  |  |  |  |
| <ul> <li>Mileage</li> <li>Rental Car</li> <li>Mileage *         <ul> <li>1389 . 15</li> <li>Dollars Cents</li> <li>Budget: Transportation</li> <li>Please choose Which form of travel you will be requesting</li> </ul> </li> </ul>                                                                                                                                                                                                                                                                                                                                                                                                                                                                                                                                                                                                                                                                                                                                                                                                                                                                                                                                                                                                                                                                                                                                                                                                                                                                                                                                                                                                                                                                                                                                                                                                                                                                                                                                                                                                                                                                                           |  |  |  |  |
| <ul> <li>Mileage</li> <li>Rental Car</li> <li>Mileage *</li> <li>1389 . 15<br/>Dollars Cents<br/>Budget: Transportation</li> <li>Please choose Which form of travel you will be requesting</li> <li>Airfare</li> </ul>                                                                                                                                                                                                                                                                                                                                                                                                                                                                                                                                                                                                                                                                                                                                                                                                                                                                                                                                                                                                                                                                                                                                                                                                                                                                                                                                                                                                                                                                                                                                                                                                                                                                                                                                                                                                                                                                                                        |  |  |  |  |
| Mileage Rental Car  Mileage *  Solution  Mileage *  Solution  Mileage *  Solution  Dollars Cents  Budget: Transportation Please choose which form of travel you will be requesting  Olivity  Ol |  |  |  |  |
| Mileage Rental Car Mileage *  Mileage *  Dollars Cents Budget: Transportation Prese choose Whith form of travel you will be requesting  Airfare Airfare Airiae Mileage Mileage                                                                                                                                                                                                                                                                                                                                                                                                                                                                                                                                                                                                                                                                                                                                                                                                                                                                                                                                                                                                                                                                                                                                                                                                                                                                                                                                                                                                                                                                                                                                                                                                                                                                                                                                                                                                                                                                                                                                                |  |  |  |  |
| Mileage Rental Car Mileage * 1389 . 15 Dollars Cents Budget: Transportation Please choose Which form of travel you will be requesting . Airfare . Rail . Mileage . Rental Car                                                                                                                                                                                                                                                                                                                                                                                                                                                                                                                                                                                                                                                                                                                                                                                                                                                                                                                                                                                                                                                                                                                                                                                                                                                                                                                                                                                                                                                                                                                                                                                                                                                                                                                                                                                                                                                                                                                                                 |  |  |  |  |
| Mileage Rental Car Mileage * 1389 • 15 Dollars Cents Budget: Transportation Please choose Which form of travel you will be requesting • • • • • • • • • • • • • • • • • • • • • • • • • • • • • • • • • • • • • • • • • • • • • • • • • • • • • • • • • • • • • • • • • • • • • • • • • • • • • • • • • • • • • • • • • • • • • • • • • • • • • • • • • • • • • • • • • • • • • • • • • • • • • • • • • • • • • • • • • • • • • • • • • • • • • • • • • • • • • • • • • • • • • • • • • • • • • • • • • • • • • • • • • • • • • • • • • • • • • • • • • • • • • • •                                                                                                                                                                                                                                                                                                                                                                                                                                                                                                                                                                                                                                                                                                                                                                                                                                                                                                                                                                                                                                                                                                                                                                                                                                                                                                                                                                                                                                                                                                                                                           |  |  |  |  |
| Mileage Rental Car Mileage * 1389 • 15 Dollars Cents Budget: Transportation Please choose which form of travel you will be requesting • • • • • • • • • • • • • • • • • • • • • • • • • • • • • • • • • • • • • • • • • • • • • • • • • • • • • • • • • • • • • • • • • • • • • • • • • • • • • • • • • • • • • • • • • • • • • • • • • • • • • • • • • • • • • • • • • • • • • • • • • • • • • • • • • • • • • • • • • • • • • • • • • • • • • • • • • • • • • • • • • • • • • • • • • • • • • • • • • • • • • • • • • • • • • • • • • • • • • • • • • • • • • • •                                                                                                                                                                                                                                                                                                                                                                                                                                                                                                                                                                                                                                                                                                                                                                                                                                                                                                                                                                                                                                                                                                                                                                                                                                                                                                                                                                                                                                                                                                                                                           |  |  |  |  |
| <ul> <li>Mileage</li> <li>Rental Car</li> </ul> Mileage * 1389 . 15 Dollars Cents Budget: Transportation Please choose which form of travel you will be requesting <ul> <li>Airfare</li> <li>Airfare</li> <li>Airfare</li> <li>Mileage</li> <li>Rental Car</li> </ul> Car Rental * <ul> <li>323 . 23</li> <li>Dollars Cents</li> </ul>                                                                                                                                                                                                                                                                                                                                                                                                                                                                                                                                                                                                                                                                                                                                                                                                                                                                                                                                                                                                                                                                                                                                                                                                                                                                                                                                                                                                                                                                                                                                                                                                                                                                                                                                                                                        |  |  |  |  |
| <ul> <li>Mileage</li> <li>Rental Car</li> <li>Mileage *         <ul> <li>1389 • 15</li> <li>Dollars Cents</li> <li>Budget: Transportation</li> <li>Please choose ONE mode of transportation</li> </ul> </li> <li>Please choose which form of travel you will be requesting         <ul> <li>Airfare</li> <li>Rail</li> <li>Mileage</li> <li>Rental Car</li> </ul> </li> <li>Car Rental *         <ul> <li>323 + 23</li> <li>Dollars Cents</li> <li>Gas *</li> </ul> </li> </ul>                                                                                                                                                                                                                                                                                                                                                                                                                                                                                                                                                                                                                                                                                                                                                                                                                                                                                                                                                                                                                                                                                                                                                                                                                                                                                                                                                                                                                                                                                                                                                                                                                                               |  |  |  |  |
| <ul> <li>Mileage</li> <li>Rental Car</li> </ul> Mileage * 1389 . 15 Dollars Cents Budget: Transportation Please choose which form of travel you will be requesting <ul> <li>Airfare</li> <li>Airfare</li> <li>Airfare</li> <li>Mileage</li> <li>Rental Car</li> </ul> Car Rental * <ul> <li>323 . 23</li> <li>Dollars Cents</li> </ul>                                                                                                                                                                                                                                                                                                                                                                                                                                                                                                                                                                                                                                                                                                                                                                                                                                                                                                                                                                                                                                                                                                                                                                                                                                                                                                                                                                                                                                                                                                                                                                                                                                                                                                                                                                                        |  |  |  |  |

Budget: Registration and Abstract Submission fees GPSC will reimburse Abstract AND/OR Registration fees

| Registration Fees * |  |    |   |      |  |
|---------------------|--|----|---|------|--|
| \$                  |  | 50 |   | 0    |  |
| Dollars             |  |    | С | ents |  |

For conference presenters only, lodging up to \$300. This amount is part of the maximum request for \$500 for Domestic Travel or \$600 for International Travel \*

- Provide the price of the early-bird registration fees
- Next, provide the lodging cost for just you
  - If you are sharing a room with others, split the total cost by the number of people splitting the room to get the most accurate funding.
- If the conference requires abstract submission fees, add them next (otherwise put 0)