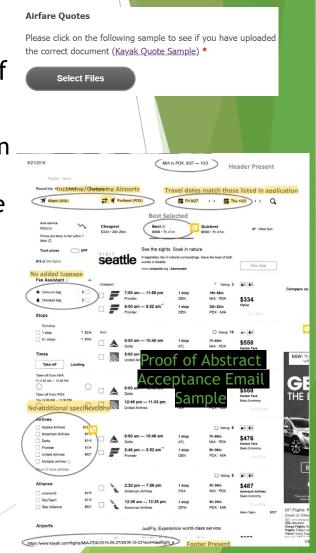

Minimum of 36 words required. Currently Entered: 56 words.

- You may only be reimbursed for ONE primary form of travel for GPSC.
  - Airfare: Must select the lowest non-budget airline price from Kayak.
  - Rail: The cost of train travel must be less than airfare, unless the student cannot fly. If so, please provide justification in a memo.
  - Mileage: Only if you are driving your own vehicle. Cost = \$0.45 x Miles.
    - You **must** provide a Kayak airfare quote in supporting documents even if you are driving to ensure driving is the cheaper option.
      - In this example, milage is not cheaper than airfare, and would not be accepted.
  - Car Rental: Please calculate gas using Mapquest.
    - Please provide the same Kayak quote as above
  - Rideshare: Please provide the estimated cost to and from the airport