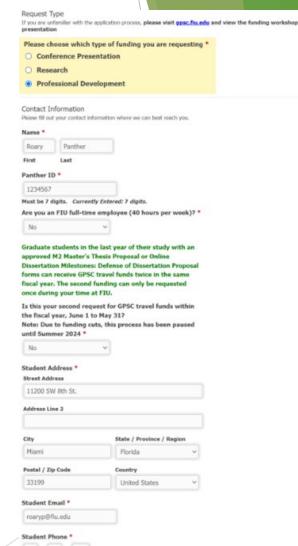

- Select "Conference Presentation" to load the appropriate sections in the application.
- Fill out your contact information, including your employment at FIU
  - FIU employees may receive tuition reimbursement, and therefore will not pay A&S fees. These students are not eligible for GPSC funding.
- Select Yes/No if this is your first time applying to GPSC. Students in their last year may be eligible for two funding opportunities in their last year.
  - Note: Due to budget cuts, this option is paused until the end of Summer 2024.

presentation Please choose which type of funding you are requesting **Conference Presentation** Research Professional Development Contact Information Please fill out your contact information where we can best reach you Name <sup>a</sup> Panther Roary First Last Panther ID \* 1234567 Must be 7 digits. Currently Entered: 7 digits. Are you an FIU full-time employee (40 hours per week)? \* Graduate students in the last year of their study with an approved M2 Master's Thesis Proposal or Online Dissertation Milestones: Defense of Dissertation Proposal forms can receive GPSC travel funds twice in the same fiscal year. The second funding can only be requested once during your time at FIU. Is this your second request for GPSC travel funds within the fiscal year, June 1 to May 31? Note: Due to funding cuts, this process has been paused until Summer 2024 No Student Address \* Street Address 11200 SW 8th St Address Line 2 City State / Province / Region Miami Florida Postal / Zip Code Country 33199 United States Student Email 3 roaryp@fiu.edu Student Phone \* 305 - 348 - 2000

If you are unfamiliar with the application process, please visit apsc.fiu.edu and view the funding workshop

Request Type