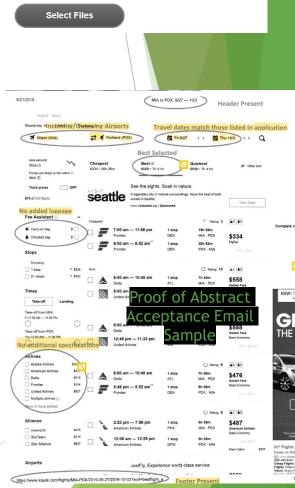

Unfortunately, due to a high volume of e-mails and applications, the GPSC Office is unable to verify documentation or confirmation receipt. You will see the confirmation page as well as receive a confirmation email that your application has been received. If you do not see these, please contact GPSC

## **2.B.** Professional Development Funding Walkthrough

https://webforms.fiu.edu/view.php?id=176663)

By signing below, I affirm that I read and understood all of the above and have viewed and understood the GPSC Travel Fund tutorial found at <u>gpsc.fiu.edu</u>. \*