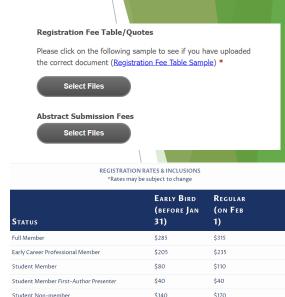

Draw or Type

Koory Parther

I understand this is a legal representation of my signature. Clear

□ Save my progress and resume later

Continue

- To begin, open the webform, read all instructions, and sign that you have read the instructions.
- You may save your progress for later by checking the "Save my progress and continue" at any time.
- Click "Continue" to keep filling out the application.

**2.**B.