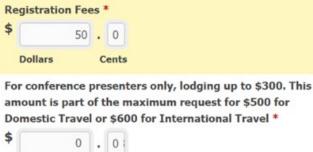

#### GRADUATE & PROFESSIONAL STUDENT COMMITTEE

- 1. Early bird conference registration fees
- 2. Abstract submission fees (if applicable)
- 3. Lodging (up to \$300) for conference presenters only
  - All students sharing a room must submit their OWN receipt (i.e., with student name) showing the individual amount spent.
- 4. One mode of primary transportation <u>only</u>
  - Airfare or rail (including taxes & fees, but not first class, seat reservation fees or baggage): Must submit quotes even if flight has already been purchased. Need to justify the amount of purchased flight (e. g., picked flight because of class times, etc.).
  - Rental car & gas (no insurance fees can be funded): Must submit gas receipts for reimbursement, quote must be generated from MapQuest Gas Calculator. No vicinity travel reimbursement (travel < 50 miles).</p>
  - Mileage (if driving own car only, based on 0.445 per mile, not to exceed price of round-trip airfare to destination): No vicinity travel reimbursement (travel < 50 miles).</p>

#### GRADUATE & PROFESSIONAL STUDENT COMMITTEE

Funding must fall into one of the following three categories:

- 1. Conference Presentation Travel
  - Lead presenter for oral or poster presentation
  - Up to \$500 for Domestic Travel; Up to \$700 from International Travel
- 2. Professional Development Travel
  - Any non-presenting authors, workshop/seminar participants, etc.
  - Up to \$300
- 3. Research Travel (Master's Thesis/Doctoral Dissertation Research only)
  - Student collecting Master's or Dissertation data outside of FIU
  - Up to \$500 for Travel

## ii) Professional Development Funding

- Any <u>non-presenting</u> authors, workshop/seminar participants, etc.
  - The amount allotted to a student for either domestic or international travel is no more than \$300.
  - May include participation in a conference, workshop, symposium, etc. in a more substantive role (e.g. panel discussion, workshop organizer, leader, etc.)
- For registration fees, GPSC will cover early bird registration amount for the conference (included within the \$300 limit)