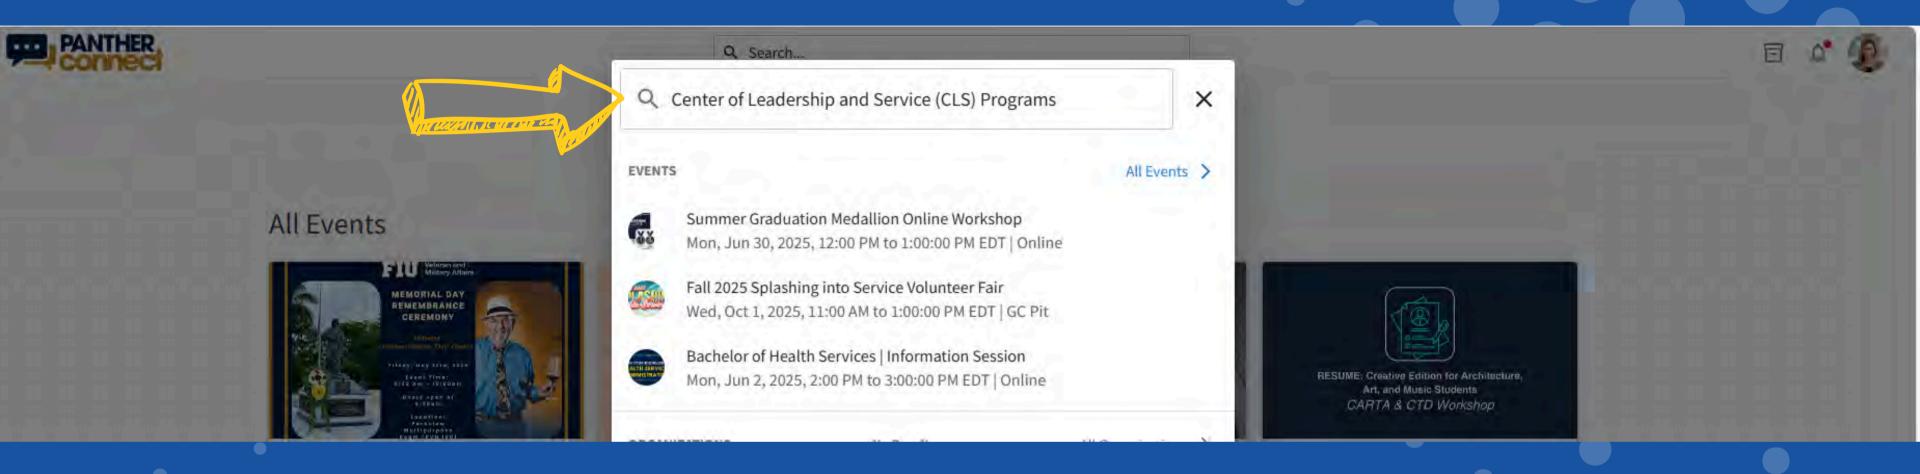

# Go Onto: PantherConnect.fiv.edv

Log in with your FIU Credentials

## Search for Leadership and Service