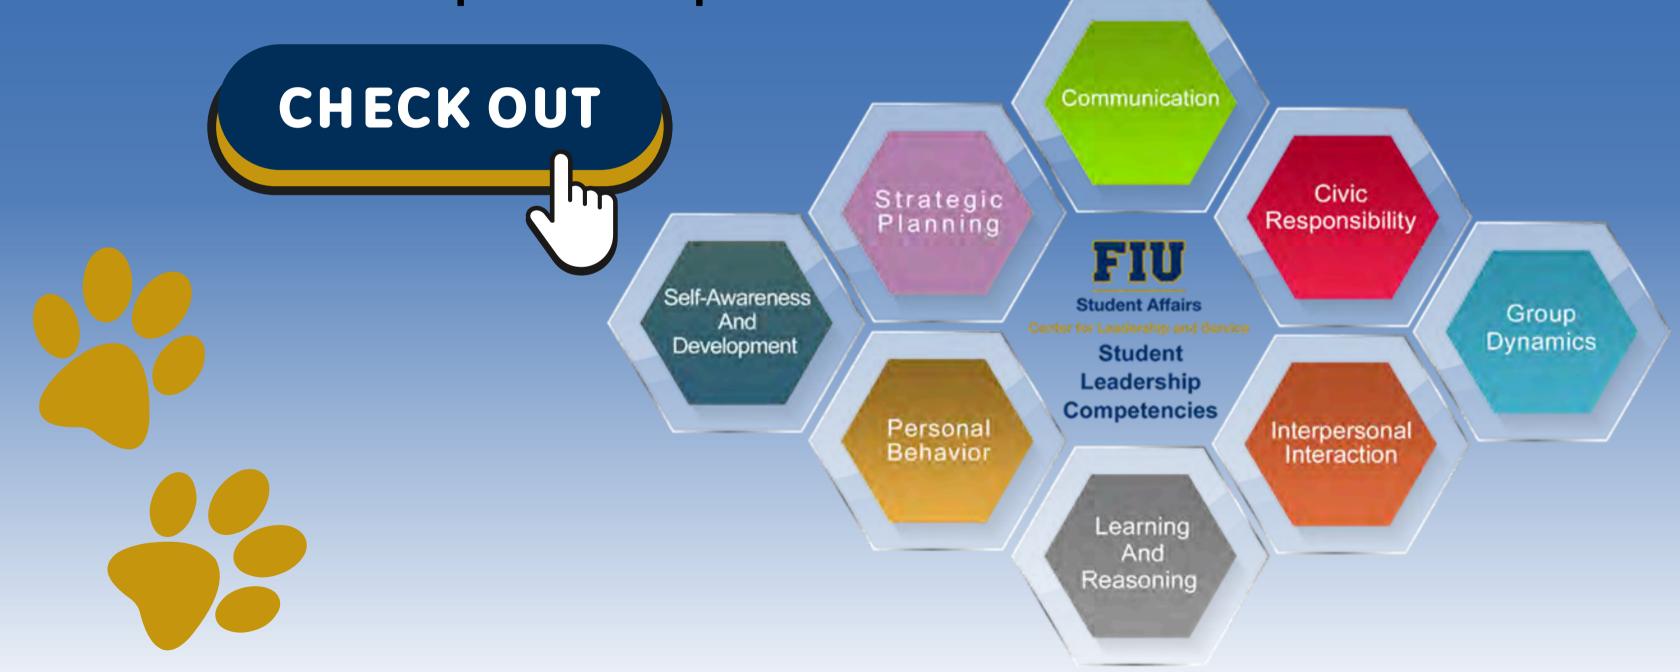

Student Leadership Competencies

#### **COMMUNICATION**

- Understands how to negotiate conflict effectively.
- Ability to facilitate effectively.
- Engages in active listening, non-verbal communication, and verbal communication effectively.

## CIVIC RESPONSIBILITY

- Motivated to act in a socially just manner.
- Promotes diversity and understanding of others' circumstances.
- Engages in inclusive behavior.
- Understands the value of serving the community and being socially responsible.

## **GROUP DYNAMICS**

- Values creating change effectively.
- Understands the process of group development.
- Awareness of organizational behavior.
- Ability to respond to power dynamics effectively.

## INTERPERSONAL INTERACTION

- Understands how to collaborate effectively.
- Ability to motivate and empower others.
- Utilizes others' contributions effectively.
- Develops productive relationships with others through mentorship and/or interacting with others appropriately.

## LEARNING AND REASONING

- Ability to understand the value of making decisions appropriate to each situation.
- Understands how to solve problems effectively.
- Articulates the value of reflecting on experiences to apply learning in the future.

#### **PERSONAL BEHAVIOR**

- Places a value on taking initiative.
- Motivated to follow-through on responsibilities.
- Takes responsibility for personal behavior and acts in an ethical manner.
- Demonstrates resiliency and the ability to respond to ambiguity and change.
- Establishes healthy behaviors and satisfying lifestyle habits.

#### SELF AWARENESS AND DEVELOPMENT

- Understands the value in acting in alignment with my values.
- Motivated to engage in self-development.
- Willingness to enhance understanding of self.

## INTERPERSONAL INTERACTION

- Ability to articulate goals effectively.
- Understands how to develop a mission and vision effectively.
- Identifies importance of professional development.