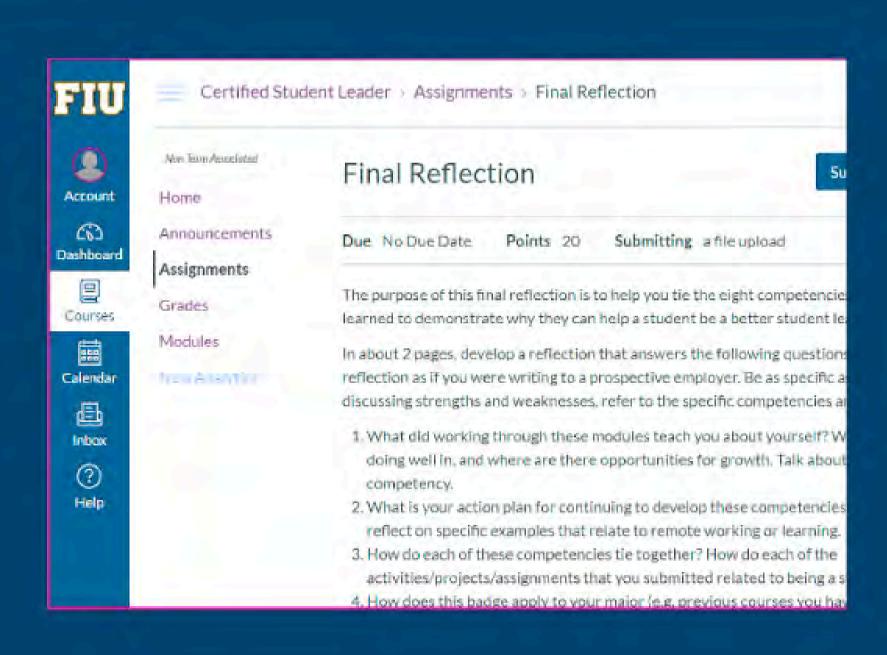

Step 3: Final Refection 100 pts
Final reflection is to help you tie the eight competencies
that you have learned

Step 4: Post Badge Survey | Claim Your Badge