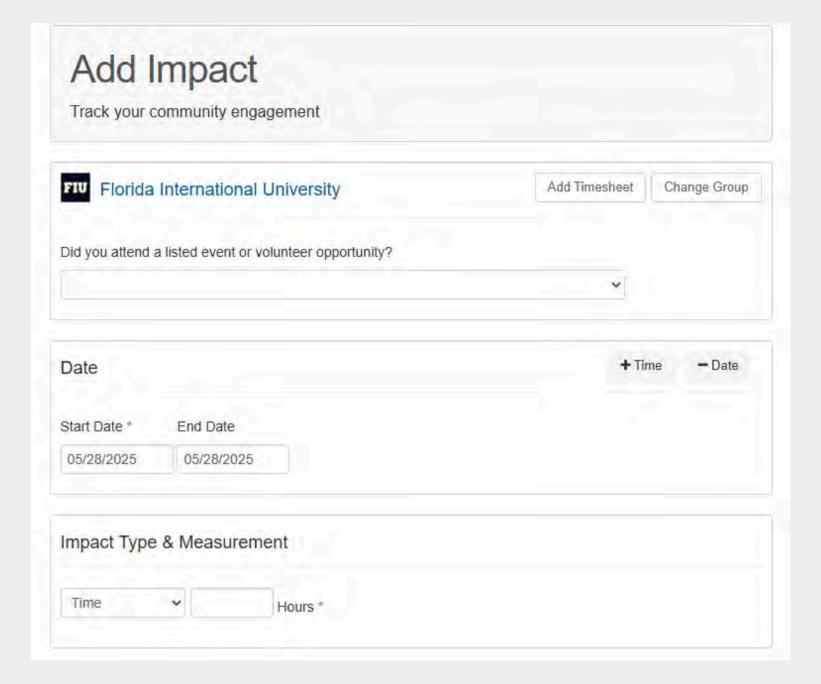

LOGIN

Log In / Sign Up with Your FIU Credentials

Click here to start the process of adding your "Impact" hours

Answer the following questions to add your impact to your profile.

Add Impact

What is Givepulse used for?