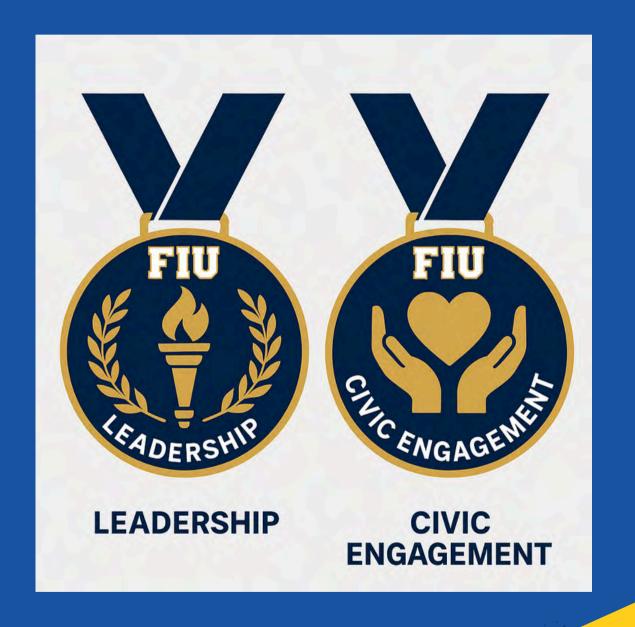

## **Graduation Medals**

The Center for Leadership and Service offers graduation medals, or medallions, for recognition in both Leadership (Certified Student Leader program) and Service (Excellence in Civic Engagement Medallion of Distinction). Both medallions can be worn at commencement activities. Note: Once you earn either medallion, there will be a cost of \$20.00 for each. We accept cash, check, or money order.

# Civic Engagement Medallion Criteria

Undergraduate non-transfer degree seeking:

200 hours of community service and/or service-learning hours documented on Give Pulse, take a screen shot, and/or through signed organization letter.

# Certified Student Leader