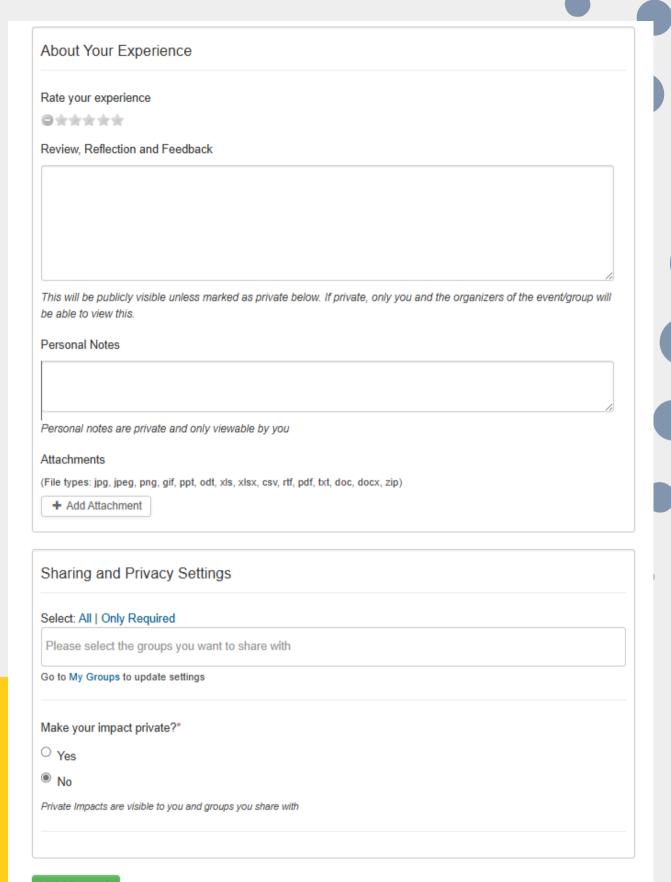

LOGIN

Log In / Sign Up with Your FIU Credentials

Click here to start the process of adding your "Impact" hours

Answer the following questions to add your impact to your profile.

Add Impact

What is Givepulse used for?