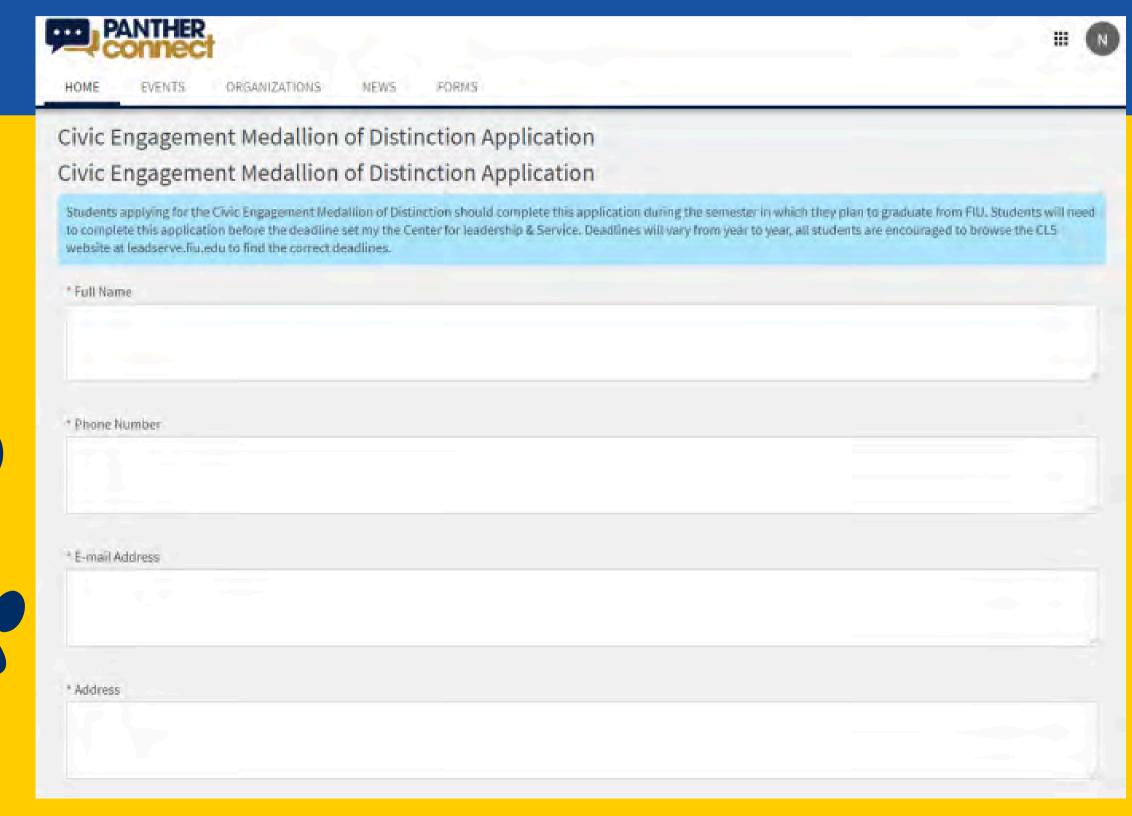

## Civic Engagement Medallion of Distinction Service Medallion Application

## The application will require:

- Panther ID
- ClassificationMajor
- Expected Graduation (i.e. Fall 2025)
- CumulativeGPA
- Transfer Student (Yes/No)
- How did you hear about the program?