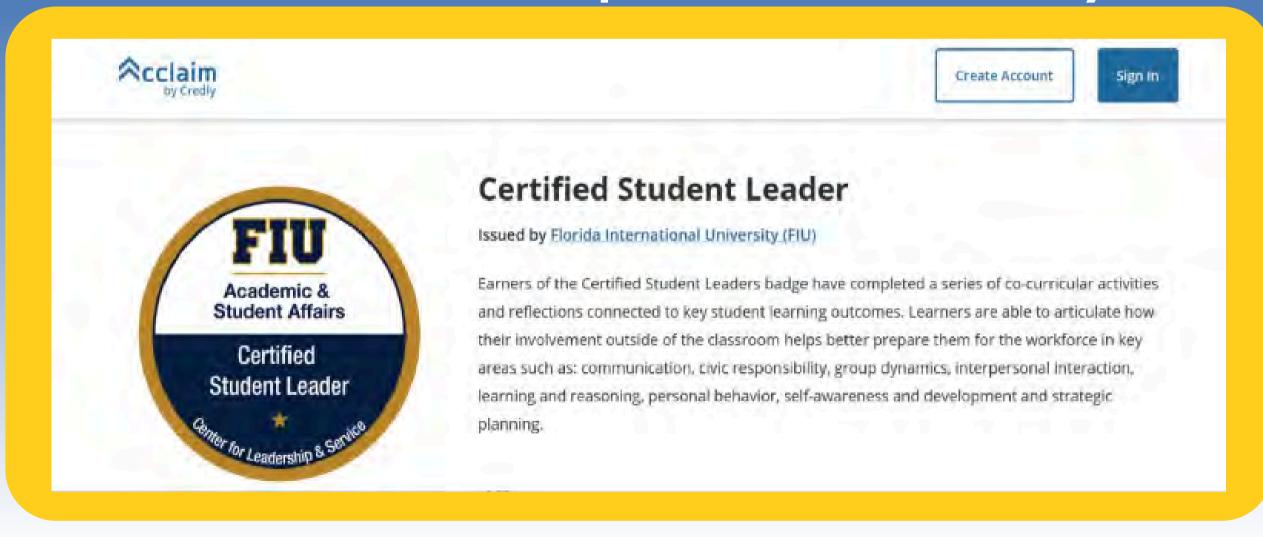

# Certified Student Leader

## Badge/Graduation Medallion

To qualify for the Leadership Medallion, you must have already earned the Certified Student Leader ladge on Portfolium. Visit go, hands/tiggschiredate for more information.

- \* First land Lint Name
- \* Parither ID:
- \* Primary Email Address
- \* Priorie Number:
- \* Semester and Year of Goaduation.