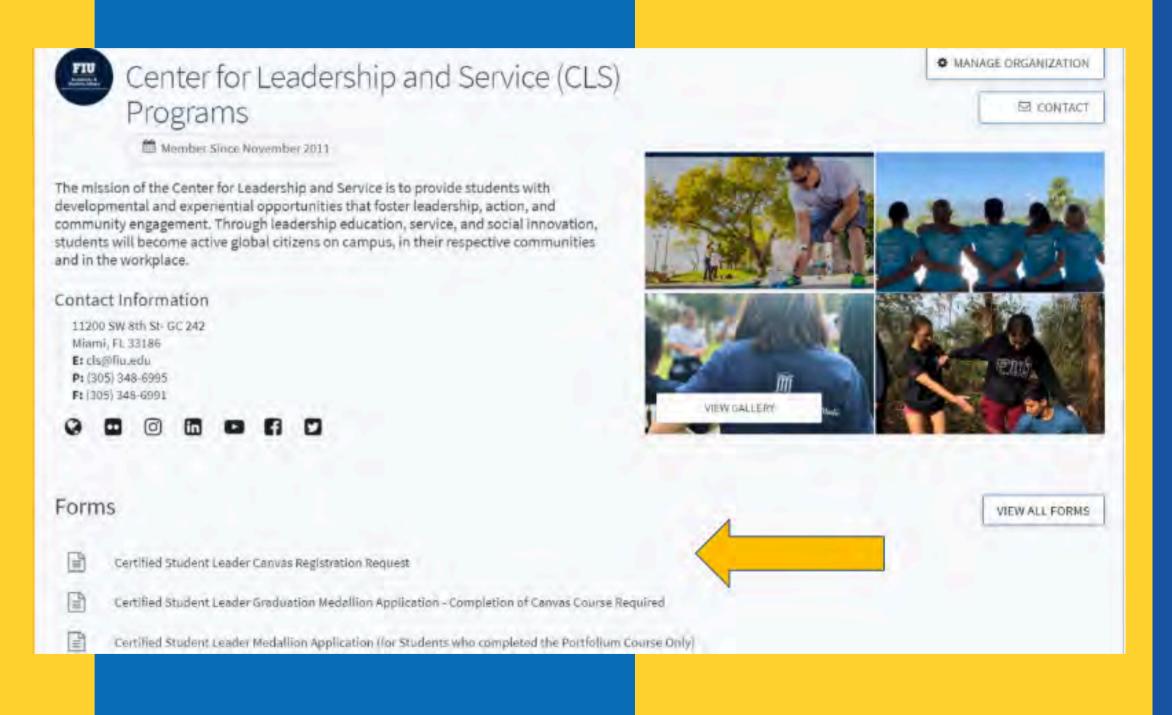

#### Enroll in the CSL Canvas Course

- Log into PantherConnect and join the Center for Leadership and Service Programs.
- Go to Forms. Fill out and submit the Certified Student Leader Canvas Registration Form
- Once your status has been approved you are ready to log into Canvas and start the course.
- Visit our website for instructions at go.fiu.edu/clsgradmedals

#### ontact Information

11200 SW 8th St- GC 342 Miami, FL 33186 E: cls@flu.edu P: (305) 348-6995

orms

Certified Student Leader Canvas Registration Request

Civic Engagement Medallion of Distinction Application

Certified Student Leader Graduation Medallion Application - Completion of Canvas Course Required

Certified Student Leader Medaillon Application (for Students who completed the Portfolium Course Civily)

**Under Forms** Look for the CSL CANVAS **Medallion form** If you do not see the application listedon the CLS page on PantherConnect, clickon "viewall forms" to find it.

**非常原则工**等。

BRGANIZATIONS

METERS.