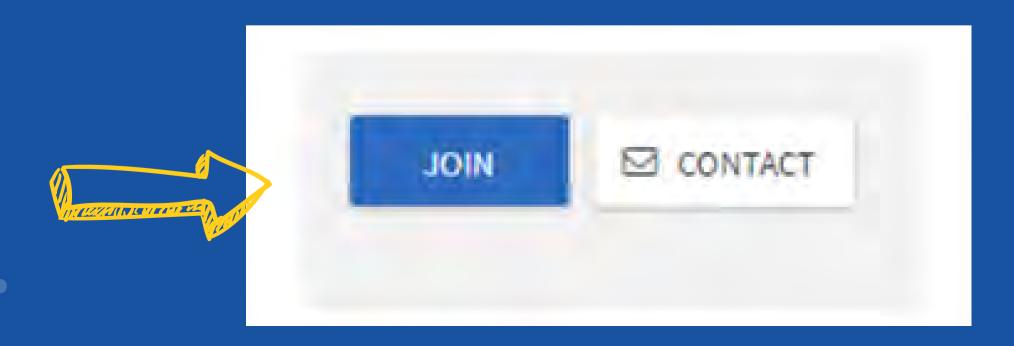

s. Conduct an oral history project recording the stories of recent immigrants.



# Applying for the Service Medallion

- Combine all signed letters or proof of service documents into one PDF format.
- Upload them to the application.
- Fill out the Medallion Application during your final semester at FIU
- Application can be found in the Center to Leadership & Service Branch on PantherConnect



Note: Only hours attached with the application that have met all standards will be considered for this medallion.





What counts as service?

(Write your response on the chat)

How to Applying for the physical medallion during the semester you are graduating...



# Go Onto: PantherConnect.fiv.edv



Log in with your FIU Credentials



## Search for Leadership and Service



## Then Click "Join"



## Applying for the Medallion(s) during the semester you are graduating in...





If you do not see the application listed under the top 5 forms, click on "view all forms" to find it.

## **Deadlines:**

Summer 2025: Monday, July 7<sup>th</sup>

Fall 2025: Monday, Nov 10<sup>th</sup>

## Civic Engagement Medallion of Distinction Service Medallion Application

## The application will require:

- Panther ID
- ClassificationMajor
- Expected Graduation (i.e. Fall 2025)
- CumulativeGPA
- Transfer Student (Yes/No)
- How did you hear about the program?



# Civic Engagement Medallion of Distinction Service Medallion Application



After clicking next, you will be asked to "submit for approval" or "delete your submission"

The Green Bar will appear and means it has been submitted. Approval of t