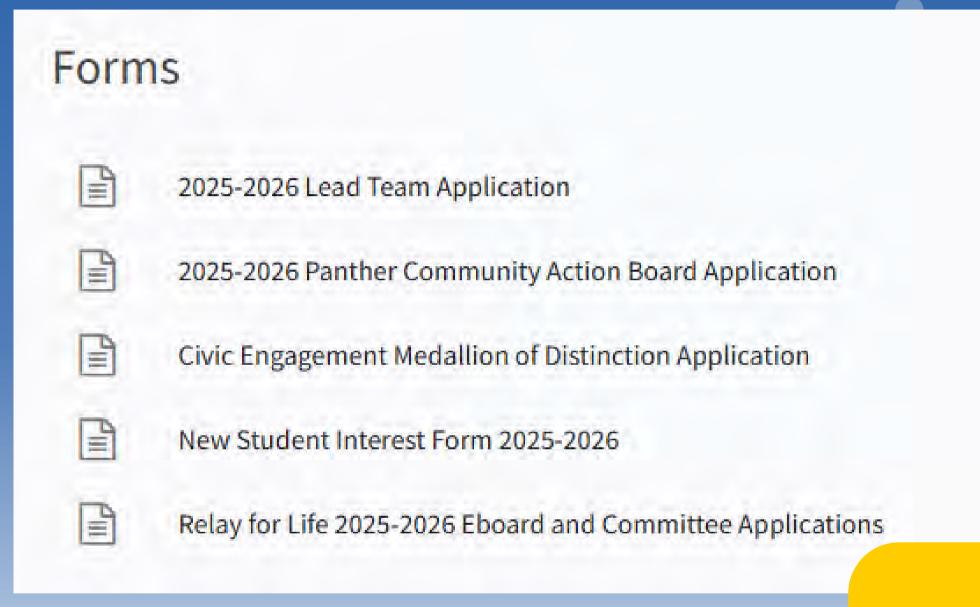

# Applying for the Service Medallion

- Combine all signed letters or proof of service documents into one PDF format.
- Upload them to the application.
- Fill out the Medallion Application during your final semester at FIU
- Application can be found in the Center to Leadership & Service Branch on PantherConnect

## Applying for the Medallion(s) during the semester you are graduating in...

If you do not see the application listed under the top 5 forms, click on "view all forms" to find it.