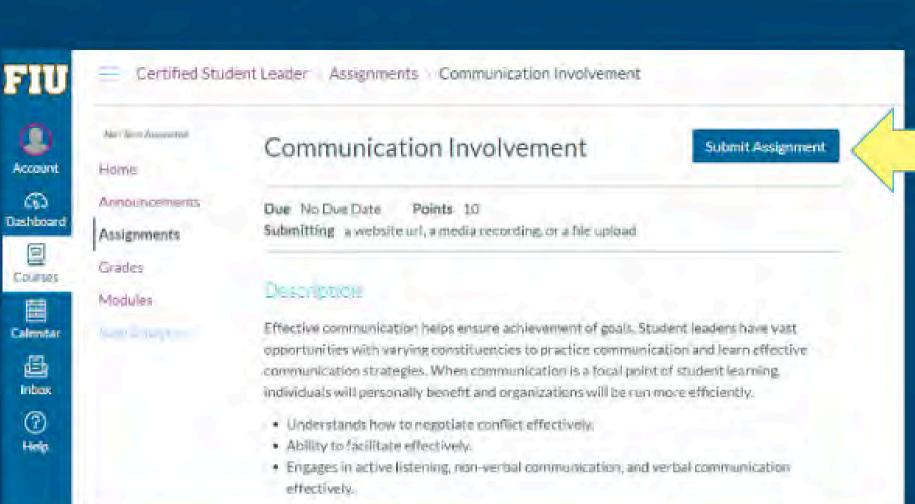

#### **COMMUNICATION**

- Understands how to negotiate conflict effectively.
- Ability to facilitate effectively.
- Engages in active listening, non-verbal communication, and verbal communication effectively.