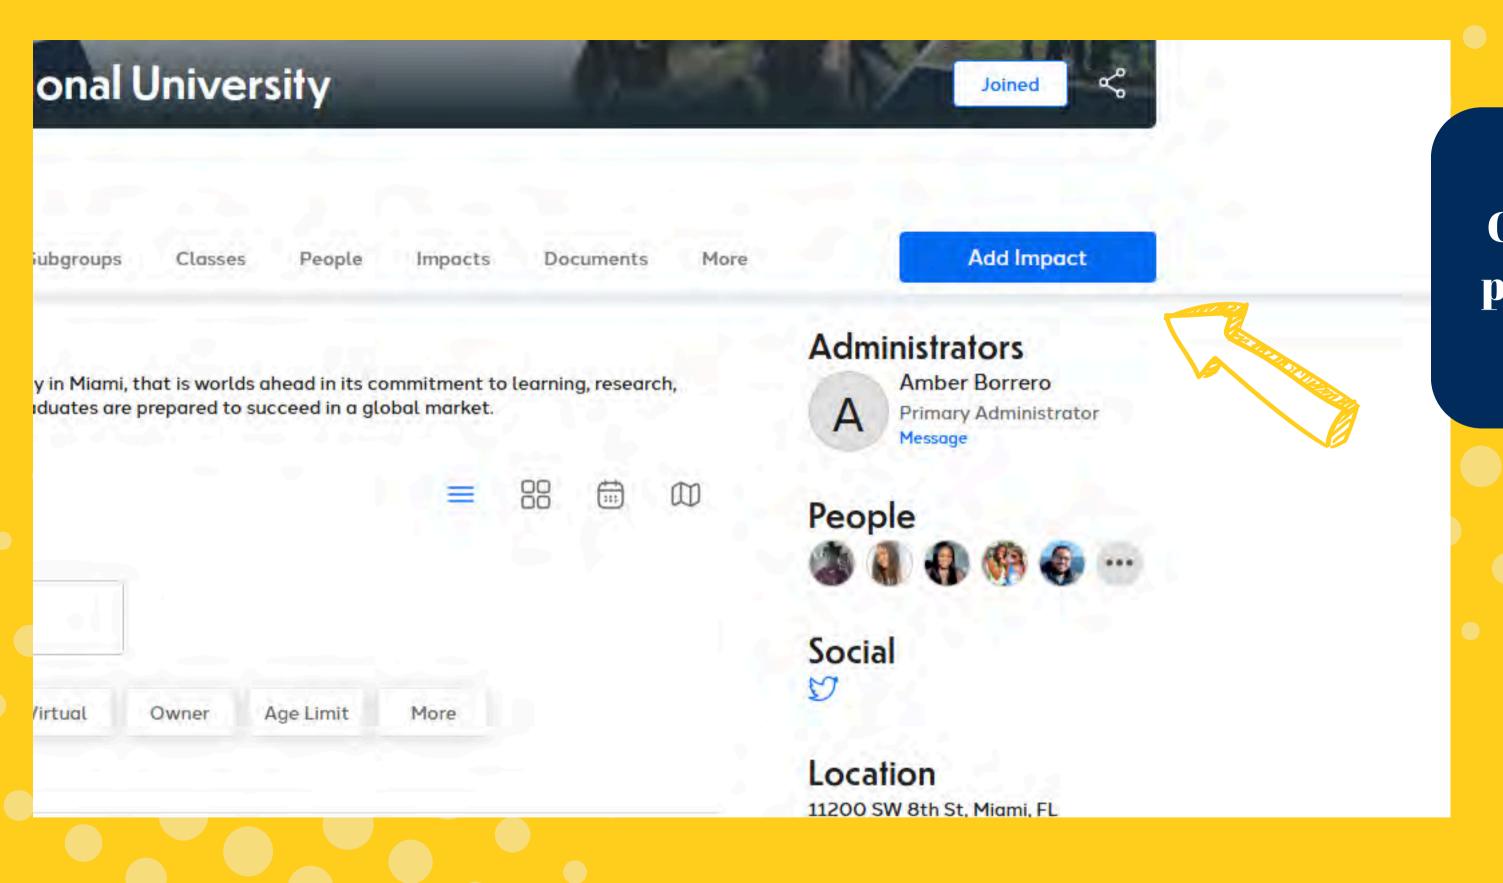

LOGIN

Log In / Sign Up with Your FIU Credentials

Click here to start the process of adding your "Impact" hours

Answer the following questions to add your impact to your profile.

Add Impact

What is Givepulse used for?