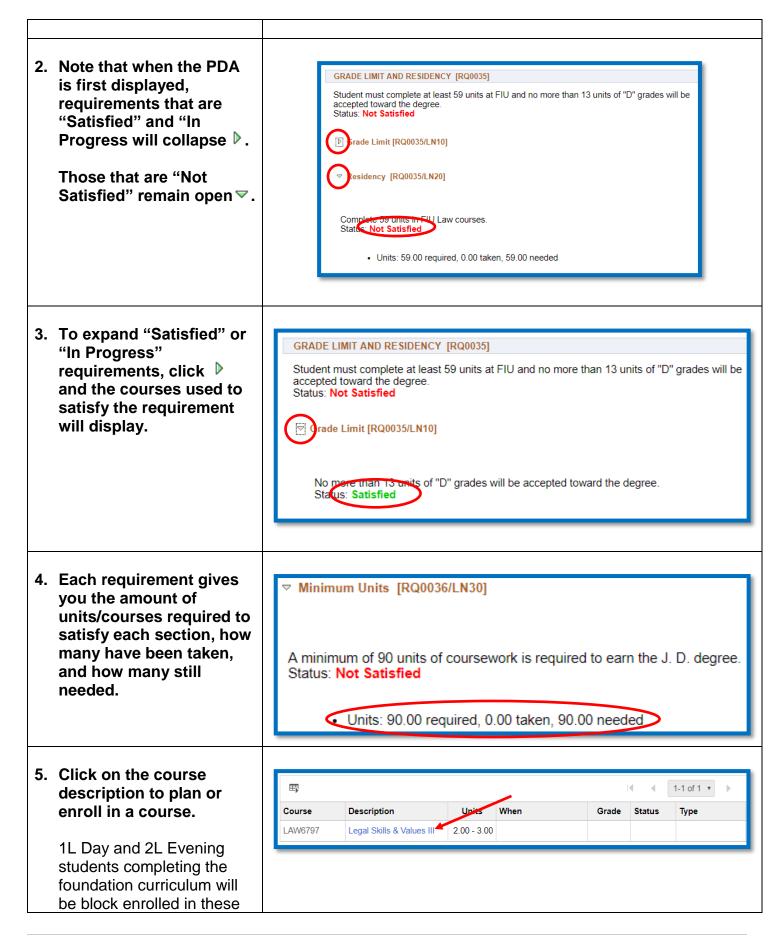

courses by the Law Registrar. Course Detail After you click on the course, this window will Return to What-If Advisement Report display. In this window, LAW 6797 - Legal Skills and Values III you can view current and future class sections, add Course Detail View Class Sections the course to your Career Law planner, send it to your Units 2 00 - 3 00 Grading Basis Graded shopping cart, and then Course Components Class Lecture Required enroll in the class. Academic Group College of Law Academic Organization Law/CLAW Description This course will advance students legal skills in analysis, research, objective writing, persuasive writing, and oral communications, and also raise new professionalism issues. In this course students will interview and counsel a client regarding a dispute and then research the legal issues raised by the dispute. Students will write a Complaint or Answer, a Demand Letter or Response Letter, an objective memo to a senior attorney describing the legal issues and their proposed course of action, and then prepare or respond to discovery requests. Students will mediate with opposing counsel to resolve the dispute, and will ultimately write a brief in support of their client's position. Return to What-If Advisement Report 6. You can view your PDA Florida International Univ | Law as a PDF by clicking Transfer Credit Report This report last generated on 05/23/2019 4:01PM "View Report as PDF." View Report as PDF Collapse All Expand All The PDF version is not In Progress ☆ Planned ? What-if interactive and displays all courses taken at FIU, which includes undergraduate and graduate courses. These may be viewed at the end of the report under "Course History."