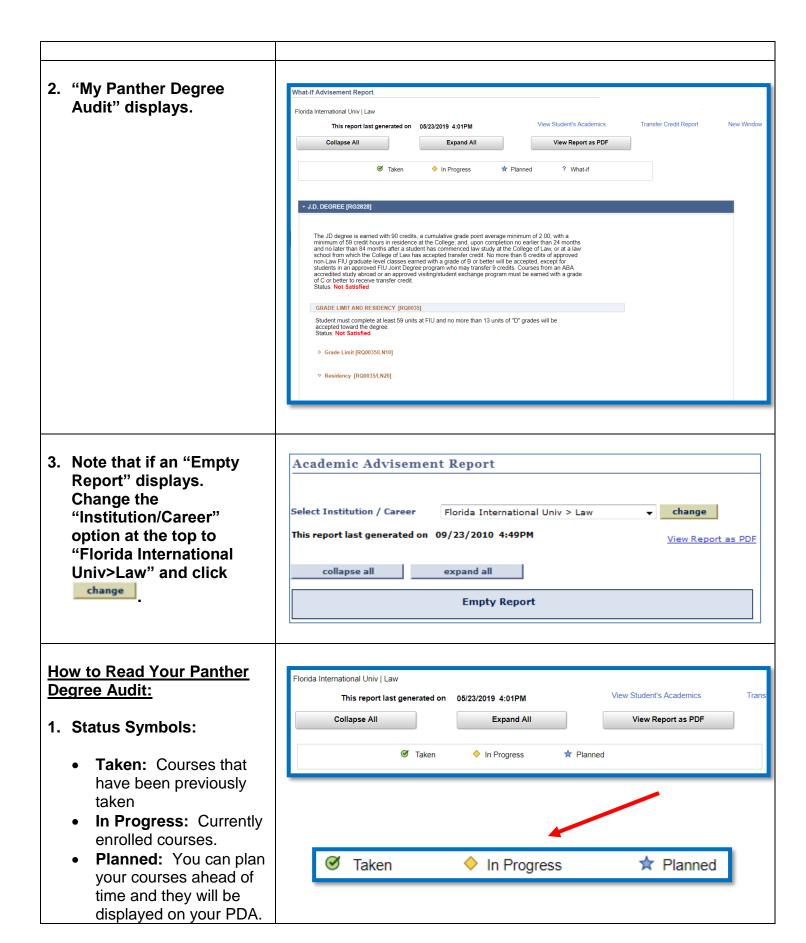

## HOW TO VIEW THE PANTHER DEGREE AUDIT (PDA) FOR LAW STUDENTS

To view your Panther Degree Audit, log into MyFIU at my.fiu.edu with your Panther ID and Password. my.fiu.edu Username Forgot password? Password Remember me on this computer Log In Manage Account Need Help? To view your Panther Degree Academic Advising Degree Audit Audit in your dashboard: 1. Click on the "Academic Advising" tile, then click on "Degree Audit," and finally click on "Panther Degree Audit." **Panther Degree Audit** 

courses by the Law Registrar. Course Detail After you click on the course, this window will Return to What-If Advisement Report display. In this window, LAW 6797 - Legal Skills and Values III you can view current and future class sections, add Course Detail View Class Sections the course to your Career Law planner, send it to your Units 2 00 - 3 00 Grading Basis Graded shopping cart, and then Course Components Class Lecture Required enroll in the class. Academic Group College of Law Academic Organization Law/CLAW Description This course will advance students legal skills in analysis, research, objective writing, persuasive writing, and oral communications, and also raise new professionalism issues. In this course students will interview and counsel a client regarding a dispute and then research the legal issues raised by the dispute. Students will write a Complaint or Answer, a Demand Letter or Response Letter, an objective memo to a senior attorney describing the legal issues and their proposed course of action, and then prepare or respond to discovery requests. Students will mediate with opposing counsel to resolve the dispute, and will ultimately write a brief in support of their client's position. Return to What-If Advisement Report 6. You can view your PDA Florida International Univ | Law as a PDF by clicking Transfer Credit Report This report last generated on 05/23/2019 4:01PM "View Report as PDF." View Report as PDF Collapse All Expand All The PDF version is not In Progress ☆ Planned ? What-if interactive and displays all courses taken at FIU, which includes undergraduate and graduate courses. These may be viewed at the end of the report under "Course History."