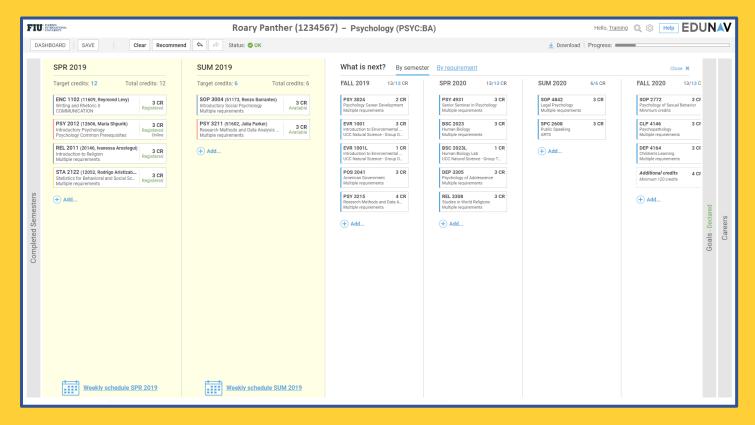

## What is it?

The Panther Degree Pathway (PDP) is a semester by semester planner that generates the optimal path to completion. The PDP is personalized to each FIU student – no two plans are alike. Students can drag & drop courses while also editing semesters. The PDP offers clear notifications if the students departs from their recommended optimal path.

## How does it look?