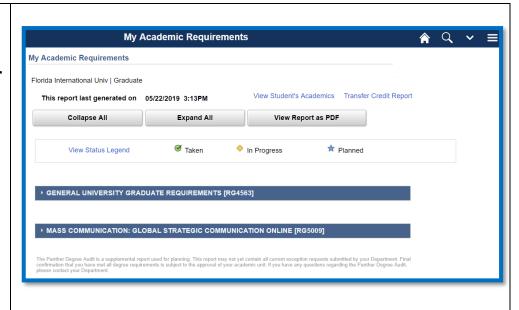

## HOW TO VIEW THE PANTHER DEGREE AUDIT (PDA) FOR GRADUATE STUDENTS

To view your Panther Degree Audit, log into MyFIU at my.fiu.edu with your Panther ID and Password. my.fiu.edu Username Forgot password? Password Remember me on this computer Log In Manage Account Need Help? To view your Panther Degree Degree Audit Academic Advising Audit: 1. Click the "Academic Advising" tile, then click on the "Degree Audit" tile, then finally click on "Panther Degree Audit." **Panther Degree Audit** 

2. "My Academic Requirements" displays the Panther Degree Audit.

3. Note that if an "Empty Report" displays.
Change the "Institution/Career" option at the top to "Florida International Univ > Grad" and click