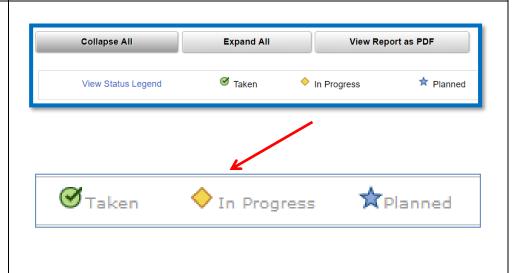

## How to Read Your Panther Degree Audit:

- 1. Status Symbols:
  - **Taken:** Courses that have been previously taken.
  - In Progress: Currently enrolled courses.
  - Planned: You can plan your courses ahead of time and they will be displayed on your PDA.