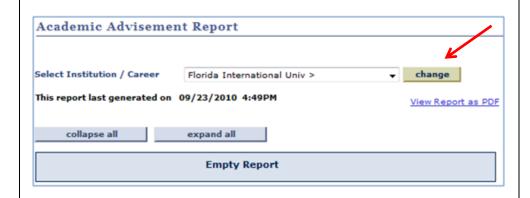

2. "My Academic Requirements" displays the Panther Degree Audit.

3. Note that if an "Empty Report" displays.
Change the "Institution/Career" option at the top to "Florida International Univ > Grad" and click