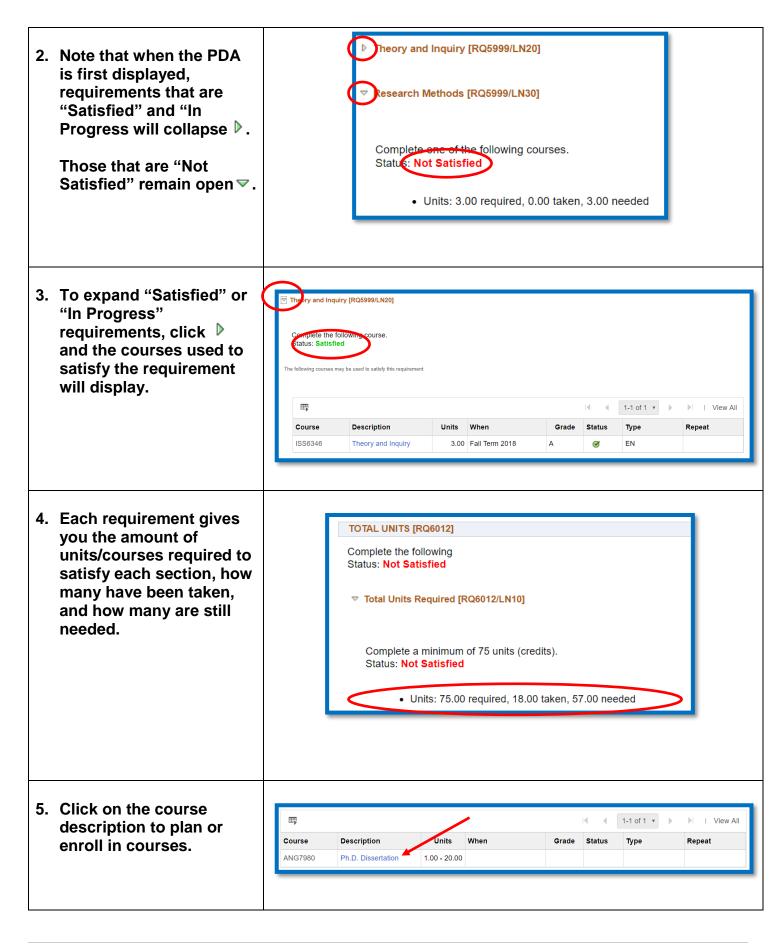

After you click on the ANG 7980 - Ph.D. Dissertation course, this window will display. In this window, Course Detail you can view current and View Class Sections future class sections, add Career Graduate Units 1.00 - 20.00 the course to your Grading Basis Thesis/Dissertation planner, send it to your Graduate Required Course Components Dissertation shopping cart, and then Academic Group Green Sch of Intl & Public Aff enroll in the class. Academic Organization Global & Sociocultural St/SIPA **Enrollment Information** Add Consent Department Consent Required Description Completion of doctoral dissertation. Hours may vary. Prerequisite: Permission of major professor and doctoral candidacy. 6. You can view your Panther Degree Audit **Panther Degree Audit as** Florida International Univ | Graduate a PDF by clicking "View View Student's Academics This report last generated on 05/22/2019 3:23PM Report as PDF." Collapse All **Expand All** View Report as PDF The PDF version is not ✓ Taken Planned In Progress View Status Legend interactive and displays all courses taken at FIU. which includes undergraduate and graduate courses. These may be viewed at the end of the report under "Course History."